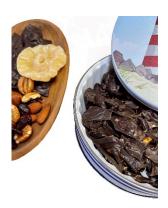

## 213 Walton Avenue, Lexington, KY 40502

Add hours when you're offering your vegan chef challenge menu. i.e. "We are offering our Vegan Chef Challenge Menu during regular business hours"

Jo's Vegan Dark Chocolate Bark • \$19.50 11 oz. Tin

This delicious Chocolate Bark is made with Dried Pineapple Bits, Dried Cranberries, Almonds and Pecan pieces —

Jo's Vegan Dark Chocolate Bark - \$6.85 4 oz. Red Dot Snack Box

This delicious Chocolate Bark is made with Dried Pineapple Bits, Dried Cranberries, Almonds and Pecan Pieces.