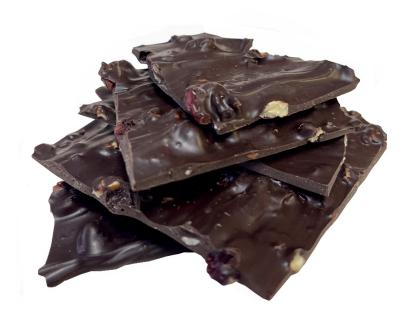

This delicious Chocolate Bark is made with Dried Pineapple Bits, Dried Cranberries, Almonds and Pecan pieces —

Jo's Vegan Dark Chocolate Bark - \$6.85 4 oz. Red Dot Snack Box

This delicious Chocolate Bark is made with Dried Pineapple Bits, Dried Cranberries, Almonds and Pecan Pieces.