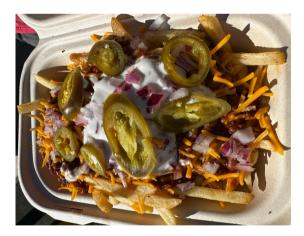

## The Big Chill-i Cheese Fries

Crispy fries topped with house-made chili topped with shredded cheese, sour cream, red onion and jalapenos