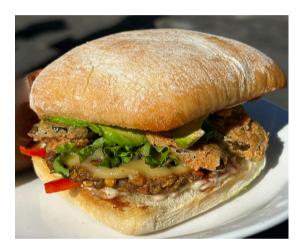

Our Vegan Chef Challenge Menu will be available Tuesday through Saturday from 11:30am to 8:45pm

Named in honor of Pulp Fiction's 30th Anniversary!

A new house-made veggie pattie with bacon mayo, gouda style cheese, red bell pepper, crispy jalapenos, avocado and green leaf lettuce.