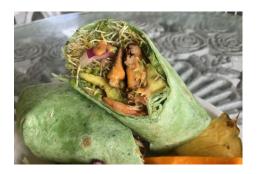

## Paniolo Tofu Wrap • \$15.95

Marinated & baked organic tofu with our farm grown avocados, local sprouts-cucumber-tomato-red onion-spicy carrot, housemade chipotle veganaise, wrapped in a spinach tortilla. Served with our housemade slaw & vegan dressing, and our farm grown fruits.