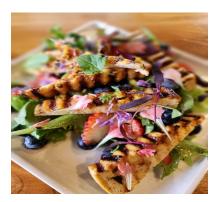

We are a mobile food truck and all of our Vegan Chef Challenge menu items will be available at MOST of our pop-ups. Items may vary depending on the organizer's menu rules and type of event.

Tofu marinated in a special pineapple sauce with a hint of spice. Topped with a spicy coconut yogurt sauce. Light drizzle of a lemon, pineapple, agave dressing on top of a hearty mix green salad with fresh strawberries and blueberries.