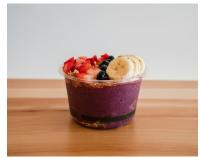

## **OG Acai (GF) • \$9** Acai berry, almond milk, strawberries, blueberries, and banana base. Topped with GF granola, fresh strawberries, blueberries, and