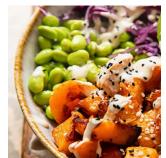

## Super Buddha Bowl • \$12

Packed with superfoods! Brown rice & quinoa blend, sweet potato, edamame, kale, carrot, and cabbage, cherry tomato, with Green Chile-Prickly pear vinaigrette dressing.