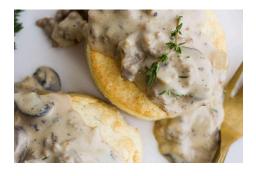

## Biscuit & New Mexico Sage Mushroom Gravy \$9 • Extra Gravy \$4

Thick creamy gravy, with chunks of mushroom, and sage seasoning, smothered over our House Biscuit. Choice of Green Chile, or Blue Corn.