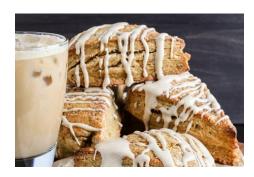

## Maple Ginger Scone • \$5

Sweet maple scone with hints of spicy ginger and drizzled vanilla glaze.