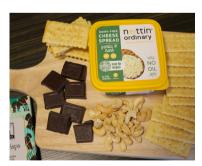

Nuttin' Ordinary Chive & Onion Cheese Spread • \$11
This cheese spread pairs with our Dawg House Red
& Wiener Dog White. This is also New England Style
made from cashews with a sharp onion and chive
flavor. Balance this cheese out with a creamy &
smooth glass of wine!