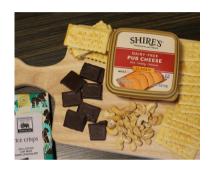

We are offering our Vegan Chef Challenge Menu during regular business hours.

Vegan chocolate, crackers, and cashews available for purchased separately.

Shire's Premium Plant-Based Pub Cheese • \$11
This is a rich, creamy cheese with mild spices made with Cashews. Perfect to pair with our Renzaglia Shiraz or Vignoles.