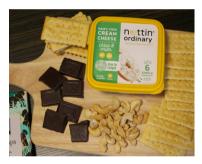

Nuttin' Ordinary Garlic & Herb Cheese Spread • \$11
Pairs nicely with our Vidal Blanc & Rocko Red. This
New England style Garlic & Herb cheese spread is a
creamy blend of high-quality cashews with a tangy
and aromatic taste. Its smooth and spreadable
texture makes it a versatile choice for any occasion.