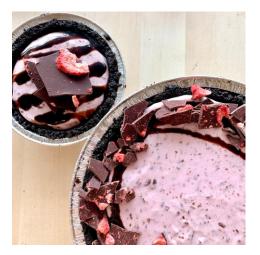

## Strawberry Sweetheart Pie (gf)

Now with a gluten-free crust! Oreo crust + strawberry chocolate chip oat milk 'ice cream' + chocolate-strawberry bark on top. Pre-order at wildscoops.com/shop Feb. 1-12th