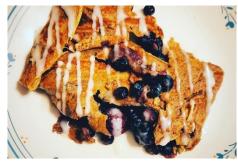

## I AM Grateful Crepe (ask for GF) • \$12

A sweet crepe with a mixed medley of blueberries, blackberries & raspberries topped with a homemade dulce de leche sauce.

I AM Successful Crepe (ask for GF) • \$13 A savory crepe with spicy "Sausage", mozzarella, spinach, mushroom, mango salsa, topped with a sweet & tangy homemade dijon sauce.