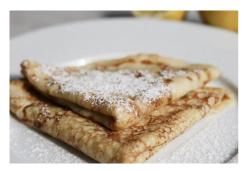

## I AM Kind Crepe (ask for GF) • \$10

A sweet crepe with a creamy buttery spread, lightly sprinkled sugar and fresh squeezed lemon juice. Topped with powdered sugar.